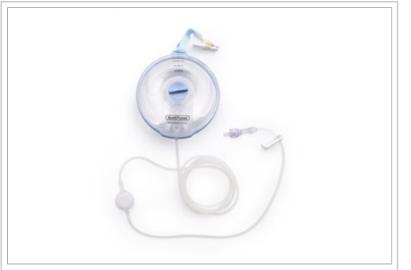

## AUTOFUSER<sup>®</sup> PAIN PUMP FOR CONTINUOUS PNB

## **Description:**

Arow® AutoFuser® Pain Pump for cPNB: 275 x 5 mL/hr, 5/BX

© 2024 Teleflex Incorporated. All rights reserved.

The listed Teleflex® item(s) are not in every case completely identical to the item illustrated but are the closest match available. Not all products are available in all regions. Contact customer service to confirm availability in your region.