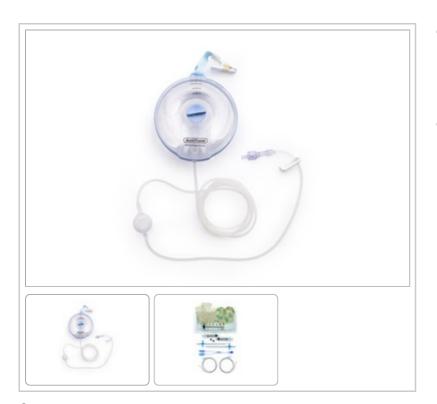

## **Description:**

Arrow® AutoFuser® Pain Pump for Incisional Infusions: 275 x 4 mL/hr, with YK8 Catheter Kit, 5/BX

To order this product, please call: 866-246-6990

## Contents:

- Catheter Kit includes:
- 2: 5" (12.8 cm) Saturation Catheters
- 2: 4 Fr x 6" (15.2 cm) Peel Away Introducer Needles
- 1: Bifurcated Set
- 2: Occlusive Dressings
- 3: Adhesive Strip Cards
- 2: Prime/Flush Syringes
- 2: Luer Caps
- 1: Prep Tray
- 1: Filling Syringe