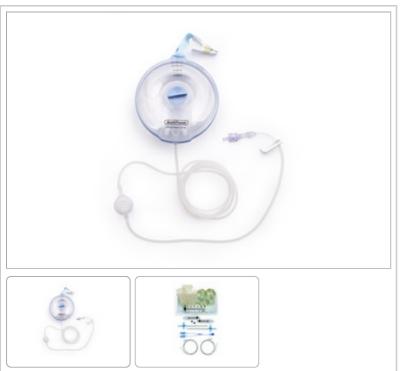

## AUTOFUSER<sup>®</sup> PAIN PUMP FOR INCISIONAL INFUSIONS

## **Description:**

Arrow® AutoFuser® Pain Pump for Incisional Infusions: 275 x 4 mL/hr, with YK6 Catheter Kit, 5/BX

Contents:

- Catheter Kit includes:
- 2: 2.5" (6.4 cm) Saturation Catheters
- 2: 4 Fr x 4" (10.2 cm) Peel Away Introducer Needles
- 1: Bifurcated Set
- 2: Occlusive Dressings
- 2: Adhesive Strip Cards
- 2: Prime/Flush Syringes
- 2: Luer Caps
- 1: Prep Tray
- 1: Filling Syringe