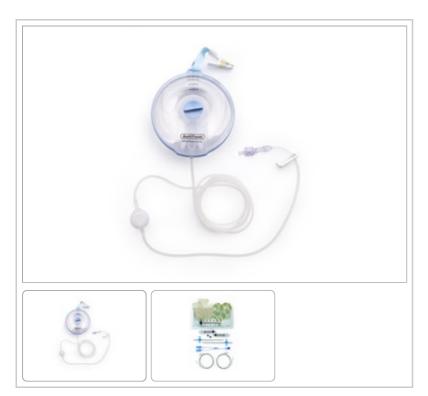

## **Description:**

Arrow® AutoFuser® Pain Pump for Incisional Infusions: 275 x 4 mL/hr, with YK5 Catheter Kit, 5/BX

To order this product, please call: 866-246-6990

## Contents:

- Catheter Kit includes:
- 2: 5" (12.8 cm) Saturation Catheters
- 2: 4 Fr x 4" (10.2 cm) Peel Away Introducer Needles
- 1: Bifurcated Set
- 2: Occlusive Dressings
- 3: Adhesive Strip Cards
- 2: Prime/Flush Syringes
- 2: Luer Caps
- 1: Prep Tray
- 1: Filling Syringe