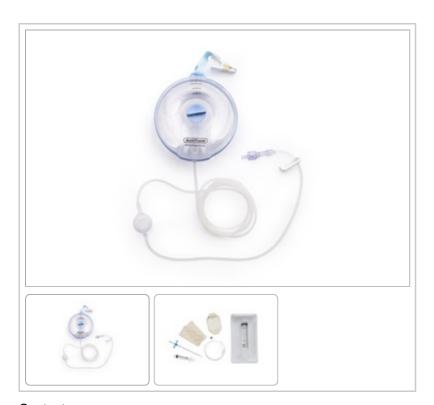

## **Description:**

Arrow® AutoFuser® Pain Pump for Incisional Infusions: 275 x 4 mL/hr, with SK6 Catheter Kit, 5/BX

To order this product, please call: 866-246-6990

## Contents:

- · Catheter Kit includes:
- 1: 2.5" (6.4 cm) Saturation Catheter
- 1: 4 Fr x 4" (10.2 cm) Peel Away Introducer Needle
- 1: Occlusive Dressing
- 2: Adhesive Strip Cards
- 1: Prime/Flush Syringe
- 1: Luer Cap
- 1: Prep Tray
- 1: Filling Syringe