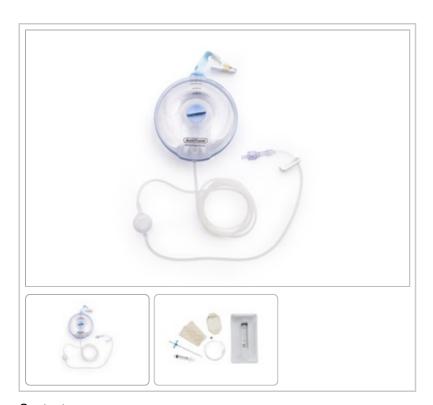

## **Description:**

Arrow® AutoFuser® Pain Pump for Incisional Infusions: 275 x 4 mL/hr, with SK5 Catheter Kit, 5/BX

To order this product, please call: 866-246-6990

## Contents:

- · Catheter Kit includes:
- 1: 5" (12.8 cm) Saturation Catheter
- 1: 4 Fr x 4" (10.2 cm) Peel Away Introducer Needle
- 1: Occlusive Dressing
- 2: Adhesive Strip Cards
- 1: Prime/Flush Syringe
- 1: Luer Cap
- 1: Prep Tray
- 1: Filling Syringe