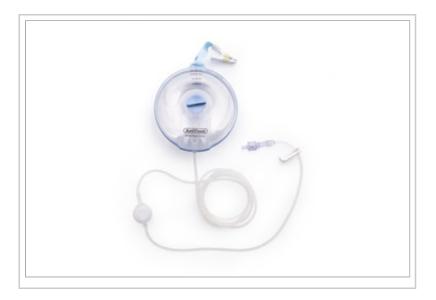

## **Description:**

Arow® AutoFuser® Pain Pump for cPNB: 275 x 4 mL/hr, 5/BX

© 2024 Teleflex Incorporated. All rights reserved.

The listed Teleflex® item(s) are not in every case completely identical to the item illustrated but are the closest match available. Not all products are available in all regions. Contact customer service to confirm availability in your region.