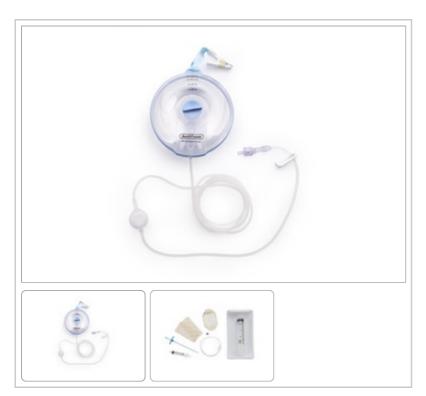

## **Description:**

Arrow® AutoFuser® Pain Pump for Incisional Infusions: 100 x 2 mL/hr, with SK6 Catheter Kit, 5/BX

To order this product, please call: 866-246-6990

## Contents:

- · Catheter Kit includes:
- 1: 2.5" (6.4 cm) Saturation Catheter
- 1: 4 Fr x 4" (10.2 cm) Peel Away Introducer Needle
- 1: Occlusive Dressing
- 2: Adhesive Strip Cards
- 1: Prime/Flush Syringe
- 1: Luer Cap
- 1: Prep Tray
- 1: Filling Syringe