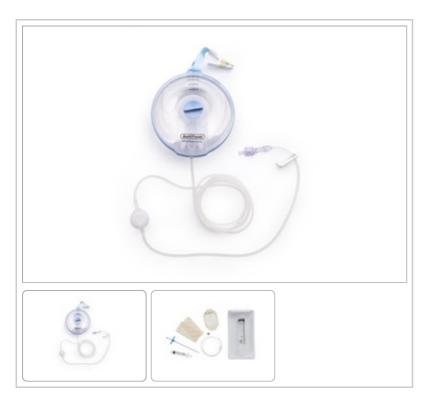

## **Description:**

Arrow® AutoFuser® Pain Pump for Incisional Infusions: 100 x 2 mL/hr, with SK2 Catheter Kit, 5/BX

To order this product, please call: 866-246-6990

## Contents:

- · Catheter Kit includes:
- 1: Fixed Hub Standard Catheter
- 1: 4 Fr x 4" Peel Away Introducer Needle
- 1: Occlusive Dressing
- 2: Adhesive Strip Cards
- 1: Prime/Flush Syringe
- 1: Luer Cap
- 1: Prep Tray
- 1: Filling Syringe