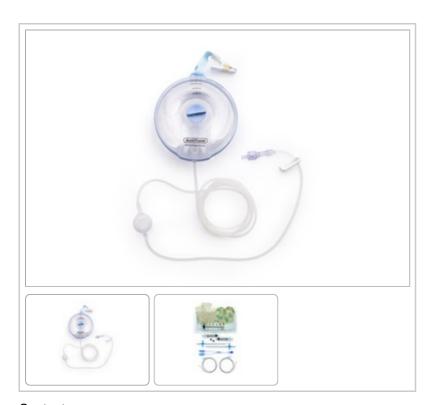

## **Description:**

Arrow® AutoFuser® Pain Pump for Incisional Infusions: 275 x 2 mL/hr, with YK10 Catheter Kit, 5/BX

To order this product, please call: 866-246-6990

## Contents:

- Catheter Kit includes:
- 2: 10" (25.4 cm) Saturation Catheters
- 1: Bifurcated Set
- 2: Occlusive Dressings
- 3: Adhesive Strip Cards
- 2: Prime/Flush Syringes
- 2: Luer Caps
- 1: Prep Tray
- 1: Filling Syringe