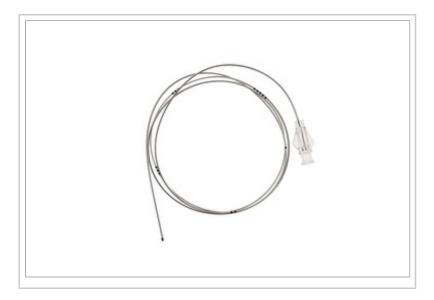

## **Description:**

Fixed-Hub 10" Saturation Catheter, 1/PK

© 2024 Teleflex Incorporated. All rights reserved.

The listed Teleflex® item(s) are not in every case completely identical to the item illustrated but are the closest match available. Not all products are available in all regions. Contact customer service to confirm availability in your region.