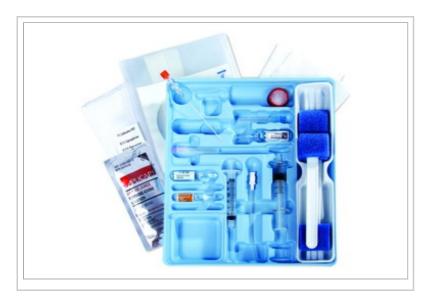

## **Description:**

Arrow® Spinal Anesthesia Set with 27 Ga. x 3-1/2" Sprotte® Spinal Needle, 5/CS

## Contents:

• 1: Sprotte® Spinal Needle: 27 Ga. x 3-1/2" (90 mm) with 22 Ga. x 30 mm Introducer

• 1: Injection Needle: 18 Ga. x 1-1/2" (3.81 cm)

• 1: Injection Needle: 25 Ga. x 1-1/2" (3.81 cm)

• 1: Syringe: 3 mL Luer-Lock

• 1: Syringe: 5 mL Luer-Slip, Glass Barrel

• 1: SharpsAway® Disposal Cup

• 1: CSR Wrap

• 1: Clear Fenestrated Drape

• 1: Towel

• 1: Particulate Filter: 5 Micron Straw

• 4: Gauze Pads: 4" x 4"

• 3: Prep Sponge Swabs

• 1: Tray: Prep

© 2024 Teleflex Incorporated. All rights reserved.

The listed Teleflex® item(s) are not in every case completely identical to the item illustrated but are the closest match available. Not all products are available in all regions. Contact customer service to confirm availability in your region.