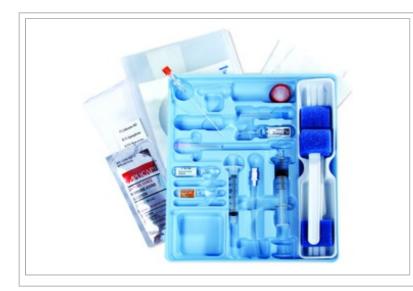

### **Description:**

Arrow® Spinal Anesthesia Safety Kit with 25 Ga. x 3-1/2" Sprotte® Spinal Needle, 5/CS

#### Contents:

- 1: Sprotte® Spinal Needle: 25 Ga. x 3-1/2" (90 mm) with 21 Ga. x 30 mm Introducer
- 1: Injection Needle: SafetyGlide® 18 Ga. x 1-1/2" (3.81 cm) RW
- 1: Injection Needle: SafetyGlide® 25 Ga. x 1" (2.54 cm)
- 1: Syringe: 3 mL Luer-Lock
- 1: Syringe: 5 mL Luer-Slip, Glass Barrel
- 1: 1 mL Ampule 0.1% Epinephrine Solution
- 1: 2 mL Ampule 0.75% Bupivacaine and 8.25% Dextrose Solution
- 1: 5 mL Ampule 1% Lidocaine HCI Solution
- 1: Foil Pack 10% Povidone-lodine Solution
- 1: SharpsAway® II Locking Disposal Cup
- 1: CSR Wrap
- 1: Clear Fenestrated Drape
- 1: Towel
- 1: Particulate Filter: 5 Micron Straw
- 1: Medication Label Sheet
- 4: Gauze Pads: 4" x 4"
- 3: Prep Sponge Swabs
- 1: Medicine Cup
- 1: Tray: Prep