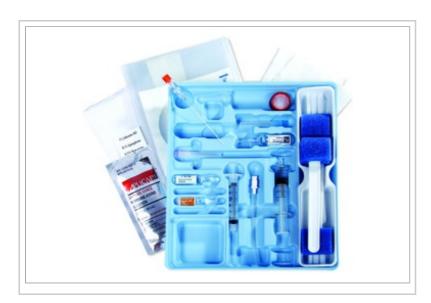

## **Description:**

Arrow® Spinal Anesthesia Set with 25 Ga. x 3-1/2" Sprotte® Spinal Needle, 5/CS

## Contents:

- 1: Sprotte® Spinal Needle: 25 Ga. x 3-1/2" (90 mm) with 21 Ga. x 30 mm Introducer
- 1: Injection Needle: 18 Ga. x 1-1/2" (3.81 cm)
- 1: Injection Needle: 25 Ga. x 1-1/2" (3.81 cm)
- 1: Syringe: 3 mL Luer-Lock
- 1: Syringe: 5 mL Luer-Slip, Glass Barrel
- 1: SharpsAway® Disposal Cup
- 1: CSR Wrap
- 1: Clear Fenestrated Drape
- 1: Towel
- 1: Particulate Filter: 5 Micron Straw
- 4: Gauze Pads: 4" x 4"
- 3: Prep Sponge Swabs
- 1: Tray: Prep