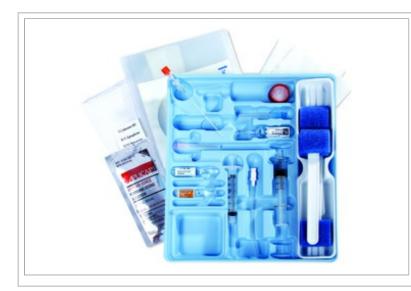

### **Description:**

Arrow® Spinal Anesthesia Kit with 24 Ga. x 3-1/2" Sprotte® Spinal Needle, 5/CS

#### Contents:

- 1: Sprotte® Spinal Needle: 24 Ga. x 3-1/2" (90 mm) with 21 Ga. x 30 mm Introducer
- 1: Injection Needle: 18 Ga. x 1-1/2" (3.81 cm)
- 1: Injection Needle: 25 Ga. x 1-1/2" (3.81 cm)
- 1: Syringe: 3 mL Luer-Lock
- 1: Syringe: 5 mL Luer-Slip, Glass Barrel
- 1: 1 mL Ampule 0.1% Epinephrine Solution
- 1: 2 mL Ampule 0.75% Bupivacaine and 8.25% Dextrose Solution
- 1: 5 mL Ampule 1% Lidocaine HCI Solution
- 1: Foil Pack 10% Povidone-lodine Solution
- 1: SharpsAway® Disposal Cup
- 1: CSR Wrap
- 1: Clear Fenestrated Drape
- 1: Towel
- 1: Particulate Filter: 5 Micron Straw
- 1: Medication Label Sheet
- 4: Gauze Pads: 4" x 4"
- 3: Prep Sponge Swabs
- 1: Tray: Prep