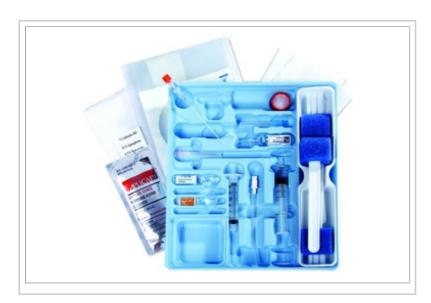

## **Description:**

Arrow® Spinal Anesthesia Set with 24 Ga. x 3-1/2" Sprotte® Spinal Needle, 5/CS

## Contents:

• 1: Sprotte® Spinal Needle: 24 Ga. x 3-1/2" (90 mm) with 21 Ga. x 30 mm Introducer

• 1: Injection Needle: 18 Ga. x 1-1/2" (3.81 cm)

• 1: Injection Needle: 25 Ga. x 1-1/2" (3.81 cm)

• 1: Syringe: 3 mL Luer-Lock

• 1: Syringe: 5 mL Luer-Slip, Glass Barrel

• 1: SharpsAway® Disposal Cup

• 1: CSR Wrap

• 1: Clear Fenestrated Drape

• 1: Towel

• 1: Particulate Filter: 5 Micron Straw

• 4: Gauze Pads: 4" x 4"

• 3: Prep Sponge Swabs

• 1: Tray: Prep

© 2024 Teleflex Incorporated. All rights reserved.

The listed Teleflex® item(s) are not in every case completely identical to the item illustrated but are the closest match available. Not all products are available in all regions. Contact customer service to confirm availability in your region.