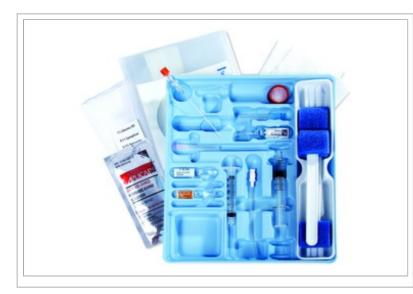

## 800-387-9699

Lat Am

Contents:

- 1: Sprotte® Spinal Needle: 22 Ga. x 3-1/2" (90 mm)
- 1: Injection Needle: 18 Ga. x 1-1/2" (3.81 cm)
- 1: Injection Needle: 25 Ga. x 1-1/2" (3.81 cm)
- 1: Syringe: 3 mL Luer-Lock
- 1: Syringe: 5 mL Luer-Slip, Glass Barrel
- 1: SharpsAway® Disposal Cup
- 1: CSR Wrap
- 1: Clear Fenestrated Drape
- 1: Towel
- 1: Particulate Filter: 5 Micron Straw
- 4: Gauze Pads: 4" x 4"
- 3: Prep Sponge Swabs
- 1: Tray: Prep