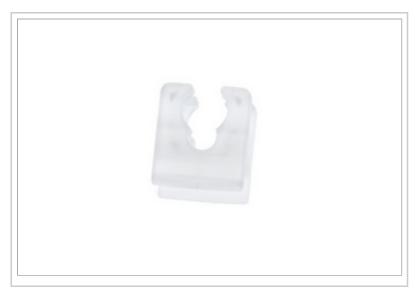

## NASOGASTRIC/ORAL GASTRIC INTUBATION TUBE CLIP

#### **Description:**

NG/OG Tube Clip

# 866-246-6990

Contents:

- Provides the option to attach a NG/OG tube to the Gentle-Lock™ ET Tube Holder frame
- 48/case

© 2024 Teleflex Incorporated. All rights reserved.

The listed Teleflex® item(s) are not in every case completely identical to the item illustrated but are the closest match available. Not all products are available in all regions. Contact customer service to confirm availability in your region.