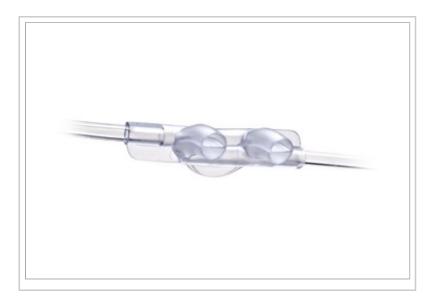

## **Description:**

Softech® Plus ETCO2 Sampling Cannula, Infant, 50/CS (Individually Packaged)

## Contents:

Infant Cannula with 7 ft oxygen supply tubing and 7 ft CO<sub>2</sub> sampling line with a male luer connector

© 2024 Teleflex Incorporated. All rights reserved.

The listed Teleflex® item(s) are not in every case completely identical to the item illustrated but are the closest match available. Not all products are available in all regions. Contact customer service to confirm availability in your region.