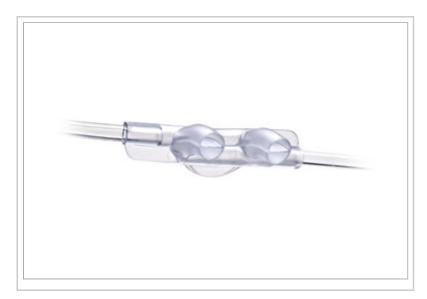

## **Description:**

Softech® Plus ETCO2 Sampling Cannula, Infant, 50/CS (Individually Packaged)

## Contents:

Infant Cannula with 7 ft oxygen supply tubing and 7 ft CO<sub>2</sub> sampling line with a female luer connector

© 2024 Teleflex Incorporated. All rights reserved.

The listed Teleflex® item(s) are not in every case completely identical to the item illustrated but are the closest match available. Not all products are available in all regions. Contact customer service to confirm availability in your region.