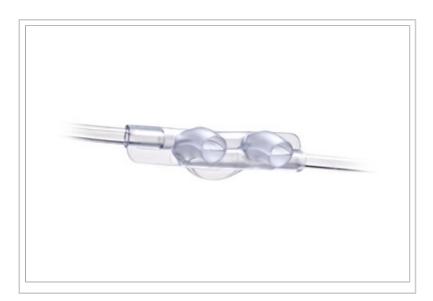

## **Description:**

Softech® Plus ETCO<sub>2</sub> Sampling Cannula, Pediatric, 50/CS (Individually Packaged)

## Contents:

Pediatric Cannula with 14 ft oxygen supply tubing and 2 in. CO<sub>2</sub> sampling line with a female luer connector

© 2024 Teleflex Incorporated. All rights reserved.

The listed Teleflex® item(s) are not in every case completely identical to the item illustrated but are the closest match available. Not all products are available in all regions. Contact customer service to confirm availability in your region.