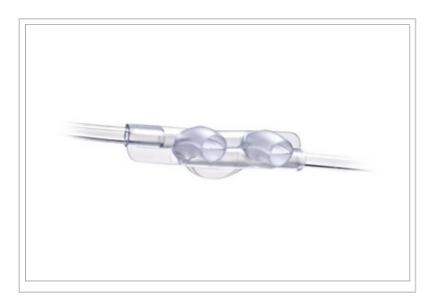

## **Description:**

Softech® Plus ETCO<sub>2</sub> Sampling Cannula, Pediatric, 50/CS (Individually Packaged)

## Contents:

Pediatric Cannula with 7 ft oxygen supply tubing and 7 ft CO<sub>2</sub> sampling line with a male luer connector

© 2024 Teleflex Incorporated. All rights reserved.

The listed Teleflex® item(s) are not in every case completely identical to the item illustrated but are the closest match available. Not all products are available in all regions. Contact customer service to confirm availability in your region.