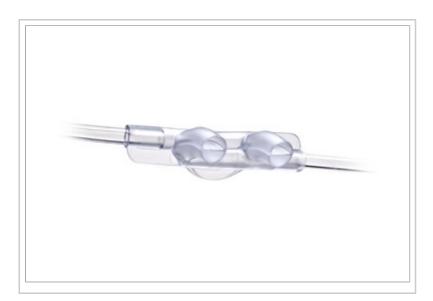

## **Description:**

Softech® Plus ETCO2 Sampling Cannula, Adult, 50/CS (Individually Packaged)

## Contents:

Adult Cannula with 14 ft oxygen supply tubing and 2 in. CO<sub>2</sub> sampling line with a female luer connector

© 2024 Teleflex Incorporated. All rights reserved.

The listed Teleflex® item(s) are not in every case completely identical to the item illustrated but are the closest match available. Not all products are available in all regions. Contact customer service to confirm availability in your region.