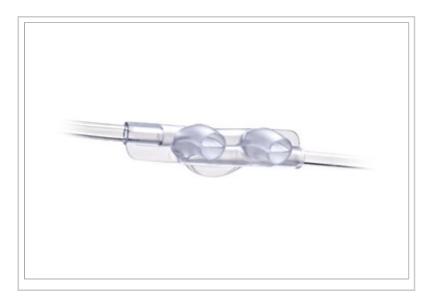

## **Description:**

Softech® Plus ETCO2 Sampling Cannula, Adult, 50/CS (Individually Packaged)

## Contents:

• Adult Cannula with 7 ft oxygen supply tubing and 7 ft CO 2 sampling line with a female luer connector

© 2024 Teleflex Incorporated. All rights reserved.

The listed Teleflex® item(s) are not in every case completely identical to the item illustrated but are the closest match available. Not all products are available in all regions. Contact customer service to confirm availability in your region.