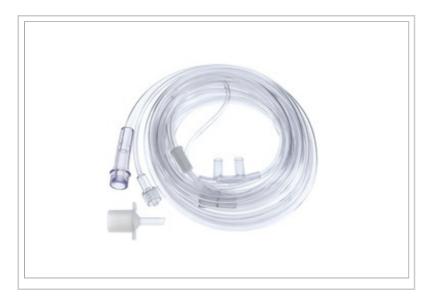

## **Description:**

Softech® Bi-Flo ETCO<sub>2</sub> Sampling Cannula, Adult, 25/CS (Individually Packaged)

## Contents:

• Adult Cannula with 7 ft oxygen supply tubing and 7 ft CO 2 sampling line with a female luer connector

© 2024 Teleflex Incorporated. All rights reserved.

The listed Teleflex® item(s) are not in every case completely identical to the item illustrated but are the closest match available. Not all products are available in all regions. Contact customer service to confirm availability in your region.