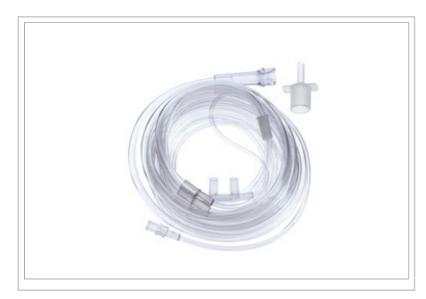

## **Description:**

Softech® Bi-Flo ETCO<sub>2</sub> Sampling Cannula, Adult, 25/CS (Individually Packaged)

## Contents:

• Adult Cannula with 7 ft oxygen supply tubing and 7 ft CO 2 sampling line with a male luer connector

© 2024 Teleflex Incorporated. All rights reserved.

The listed Teleflex® item(s) are not in every case completely identical to the item illustrated but are the closest match available. Not all products are available in all regions. Contact customer service to confirm availability in your region.