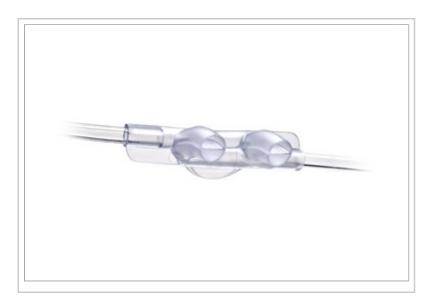

## **Description:**

Softech® Bi-Flo ETCO<sub>2</sub> Sampling Cannula, Adult, 25/CS (Individually Packaged)

## Details:

• Adult Cannula with 7 ft oxygen supply tubing and 3 in. CO 2 sampling line with a female luer connector

© 2024 Teleflex Incorporated. All rights reserved.

The listed Teleflex® item(s) are not in every case completely identical to the item illustrated but are the closest match available. Not all products are available in all regions. Contact customer service to confirm availability in your region.