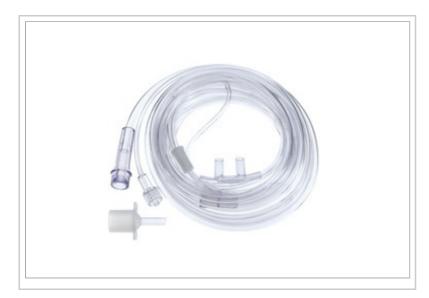

## **Description:**

Softech® Bi-Flo ETCO<sub>2</sub> Sampling Cannula, Adult, 25/CS (Individually Packaged)

To order this product, please call: 866-246-6990

## Details:

Adult Cannula with 7 ft oxygen supply tubing and 7 ft CO<sub>2</sub> sampling line with a female luer connector

© 2024 Teleflex Incorporated. All rights reserved.

The listed Teleflex® item(s) are not in every case completely identical to the item illustrated but are the closest match available. Not all products are available in all regions. Contact customer service to confirm availability in your region.