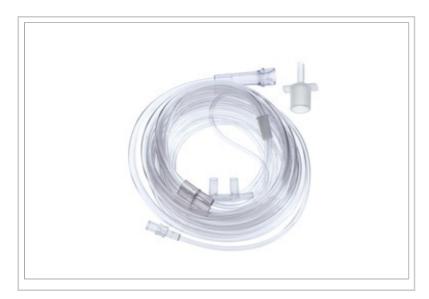

## **Description:**

Softech® Bi-Flo ETCO<sub>2</sub> Sampling Cannula, Adult, 25/CS (Individually Packaged)

To order this product, please call: 866-246-6990

## Details:

• Adult Cannula with 7 ft oxygen supply tubing and 7 ft CO 2 sampling line with a male luer connector

© 2024 Teleflex Incorporated. All rights reserved.

The listed Teleflex® item(s) are not in every case completely identical to the item illustrated but are the closest match available. Not all products are available in all regions. Contact customer service to confirm availability in your region.