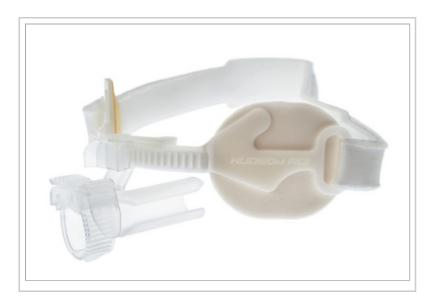

## HUDSON RCI<sup>®</sup> GENTLE-LOCK™ ORAL ENDOTRACHEAL TUBE HOLDER

## **Description:**

Endotracheal Tube Holder Small with Bite Block

United States

To order this product, please call:

866-246-6990

## Details:

- Small size
- Includes bite block
- 12/case

© 2024 Teleflex Incorporated. All rights reserved.

The listed Teleflex® item(s) are not in every case completely identical to the item illustrated but are the closest match available. Not all products are available in all regions. Contact customer service to confirm availability in your region.