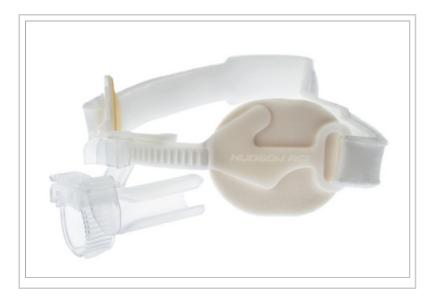

## HUDSON RCI<sup>®</sup> GENTLE-LOCK™ ORAL ENDOTRACHEAL TUBE HOLDER

## **Description:**

Endotracheal Tube Holder Standard with Bite Block

United States

To order this product, please call:

866-246-6990

## Details:

- · Standard size
- Includes bite block
- 12/case

© 2024 Teleflex Incorporated. All rights reserved.

The listed Teleflex® item(s) are not in every case completely identical to the item illustrated but are the closest match available. Not all products are available in all regions. Contact customer service to confirm availability in your region.