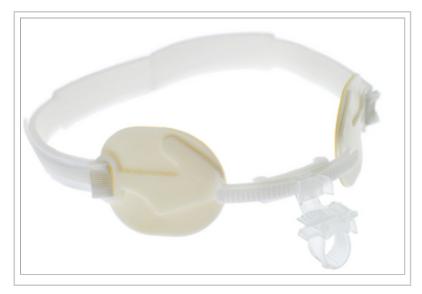

## HUDSON RCI<sup>®</sup> GENTLE-LOCK™ ORAL ENDOTRACHEAL TUBE HOLDER

## **Description:**

Endotracheal Tube Holder Standard

United States

To order this product, please call:

## 866-246-6990

Details:

- Standard size
- Does not include bite block
- 12/case

© 2024 Teleflex Incorporated. All rights reserved.

The listed Teleflex® item(s) are not in every case completely identical to the item illustrated but are the closest match available. Not all products are available in all regions. Contact customer service to confirm availability in your region.