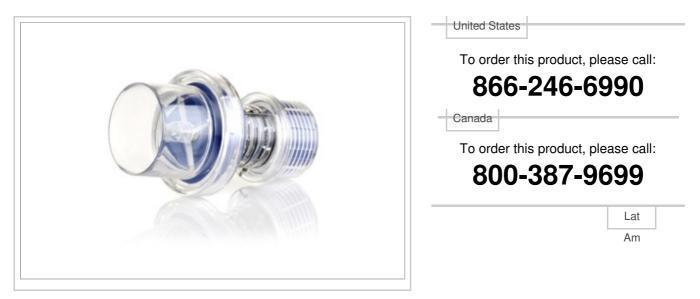

# PEEP VALVES

### **Description:**

Disposable PEEP Valve - 30 mm, 10/CS (Individually Packaged)

#### Details:

- Adjustable from 5 to 20 cm H<sub>2</sub>0
- ISO standard 30 mm ID connector
- · Attaches to any resuscitation bag flow diverter or filter with a 30 mm connection

© 2024 Teleflex Incorporated. All rights reserved.