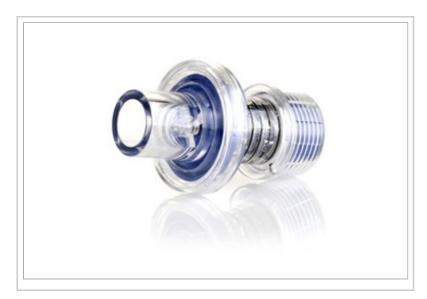

## **Description:**

Disposable PEEP Valve - 22 mm, 10/CS (Individually Packaged)

## Details:

- Adjustable from 5 to 20 cm H<sub>2</sub>0
- ISO standard 22 mm OD connector
- Attaches to any resuscitation bag flow diverter with a 22 mm connection

© 2024 Teleflex Incorporated. All rights reserved.