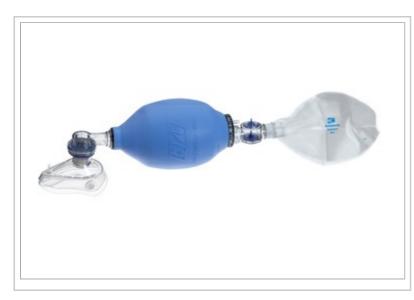

# LIFESAVER<sup>®</sup> REUSABLE RESUSCITATOR

### **Description:**

Lifesaver® Reusable Resuscitator, Adult, 1/CS

| ot, please call:<br>-6990 |
|---------------------------|
|                           |
| ct, please call:<br>-9699 |
| Lat                       |
| Am                        |
|                           |

#### Details:

- Includes Adult mask;
- Reservoir bag;
- · Reservoir valve assembly

© 2024 Teleflex Incorporated. All rights reserved.

The listed Teleflex® item(s) are not in every case completely identical to the item illustrated but are the closest match available. Not all products are available in all regions. Contact customer service to confirm availability in your region.