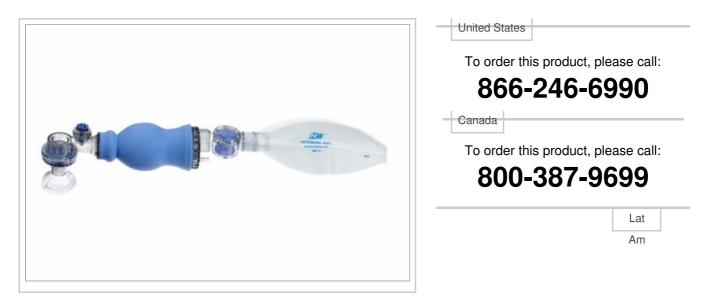

## LIFESAVER<sup>®</sup> REUSABLE RESUSCITATOR

## **Description:**

Large Infant Mask (Replacement Part), 1/CS

© 2024 Teleflex Incorporated. All rights reserved.

The listed Teleflex® item(s) are not in every case completely identical to the item illustrated but are the closest match available. Not all products are available in all regions. Contact customer service to confirm availability in your region.