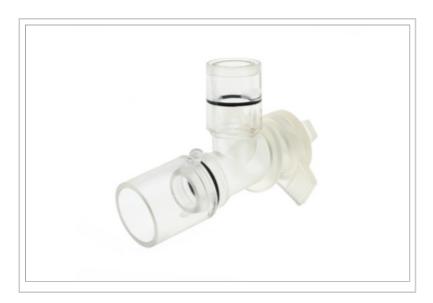

## **RUSCH® DOUBLE SWIVEL CONNECTOR**

## **Description:**

Rusch® Double Swivel Connector, 15 mm, 25/BX

© 2024 Teleflex Incorporated. All rights reserved.

The listed Teleflex® item(s) are not in every case completely identical to the item illustrated but are the closest match available. Not all products are available in all regions. Contact customer service to confirm availability in your region.