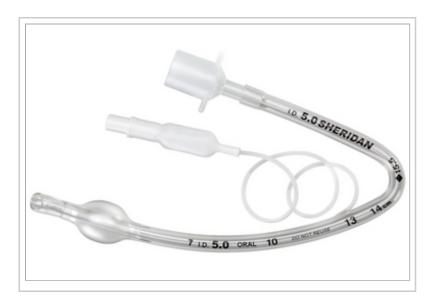

## SHERIDAN® PREFORMED ORAL CUFFED ETT

## **Description:**

Sheridan® Preformed Oral Cuffed ETT, Size 9.0, 10/BX

© 2024 Teleflex Incorporated. All rights reserved.

The listed Teleflex® item(s) are not in every case completely identical to the item illustrated but are the closest match available. Not all products are available in all regions. Contact customer service to confirm availability in your region.