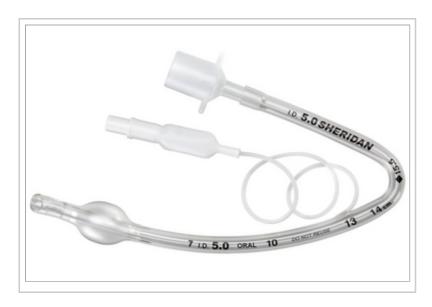

## SHERIDAN® PREFORMED ORAL CUFFED ETT

## **Description:**

Sheridan® Preformed Oral Cuffed ETT, Size 8.5, 10/BX

© 2024 Teleflex Incorporated. All rights reserved.

The listed Teleflex® item(s) are not in every case completely identical to the item illustrated but are the closest match available. Not all products are available in all regions. Contact customer service to confirm availability in your region.