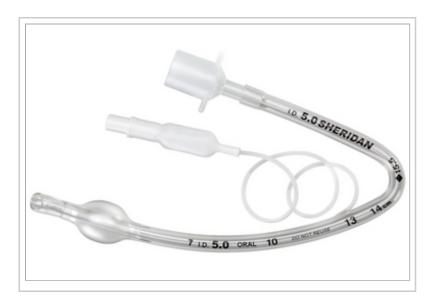

## SHERIDAN® PREFORMED ORAL CUFFED ETT

## **Description:**

Sheridan® Preformed Oral Cuffed ETT, Size 8.0, 10/BX

© 2024 Teleflex Incorporated. All rights reserved.

The listed Teleflex® item(s) are not in every case completely identical to the item illustrated but are the closest match available. Not all products are available in all regions. Contact customer service to confirm availability in your region.