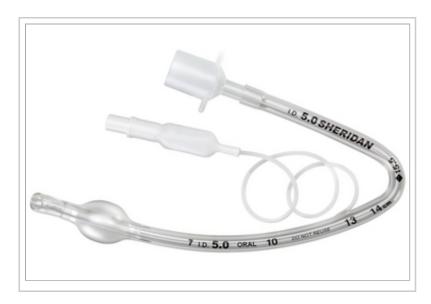

## SHERIDAN® PREFORMED ORAL CUFFED ETT

## **Description:**

Sheridan® Preformed Oral Cuffed ETT, Size 7.5, 10/BX

© 2024 Teleflex Incorporated. All rights reserved.

The listed Teleflex® item(s) are not in every case completely identical to the item illustrated but are the closest match available. Not all products are available in all regions. Contact customer service to confirm availability in your region.