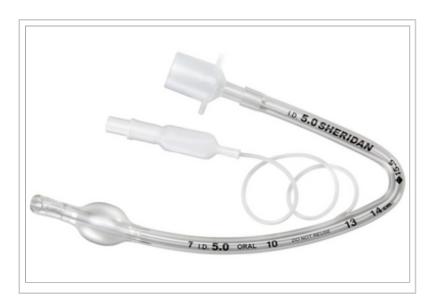

## SHERIDAN® PREFORMED ORAL CUFFED ETT

## **Description:**

Sheridan® Preformed Oral Cuffed ETT, Size 7.0, 10/BX

© 2024 Teleflex Incorporated. All rights reserved.

The listed Teleflex® item(s) are not in every case completely identical to the item illustrated but are the closest match available. Not all products are available in all regions. Contact customer service to confirm availability in your region.