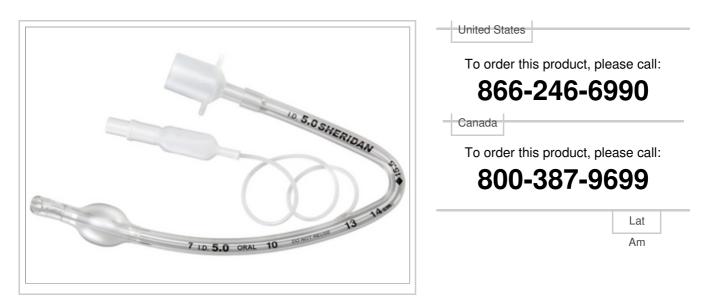

## SHERIDAN<sup>®</sup> PREFORMED ORAL CUFFED ETT

## **Description:**

Sheridan<sup>®</sup> Preformed Oral Cuffed ETT, Size 6.0, 10/BX