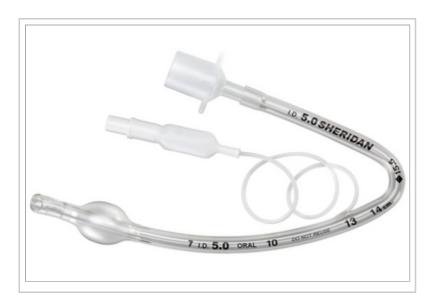

## SHERIDAN® PREFORMED ORAL CUFFED ETT

## **Description:**

Sheridan® Preformed Oral Cuffed ETT, Size 5.5, 10/BX

© 2024 Teleflex Incorporated. All rights reserved.

The listed Teleflex® item(s) are not in every case completely identical to the item illustrated but are the closest match available. Not all products are available in all regions. Contact customer service to confirm availability in your region.