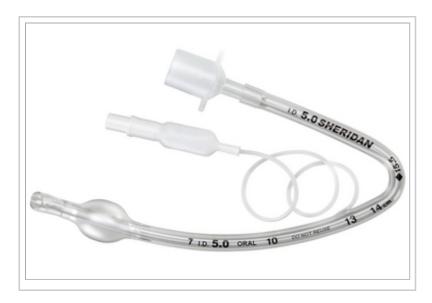

## SHERIDAN® PREFORMED ORAL CUFFED ETT

## **Description:**

Sheridan® Preformed Oral Cuffed ETT, Size 5.0, 10/BX

© 2024 Teleflex Incorporated. All rights reserved.

The listed Teleflex® item(s) are not in every case completely identical to the item illustrated but are the closest match available. Not all products are available in all regions. Contact customer service to confirm availability in your region.