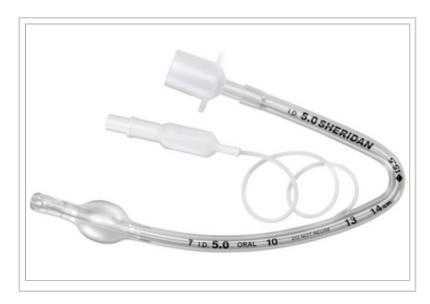

## SHERIDAN® PREFORMED ORAL CUFFED ETT

## **Description:**

Sheridan® Preformed Oral Cuffed ETT, Size 4.5, 10/BX

© 2024 Teleflex Incorporated. All rights reserved.

The listed Teleflex® item(s) are not in every case completely identical to the item illustrated but are the closest match available. Not all products are available in all regions. Contact customer service to confirm availability in your region.