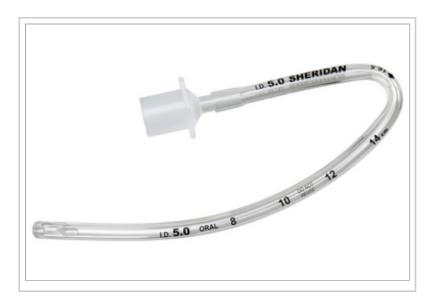

## SHERIDAN® PREFORMED ORAL UNCUFFED ETT

## **Description:**

Sheridan® Preformed Oral Uncuffed ETT, Size 6.5, 10/BX

© 2024 Teleflex Incorporated. All rights reserved.

The listed Teleflex® item(s) are not in every case completely identical to the item illustrated but are the closest match available. Not all products are available in all regions. Contact customer service to confirm availability in your region.