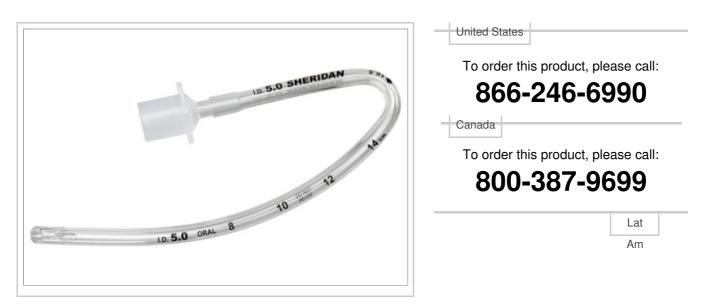

## SHERIDAN<sup>®</sup> PREFORMED ORAL UNCUFFED ETT

## **Description:**

Sheridan® Preformed Oral Uncuffed ETT, Size 5.5, 10/BX

© 2024 Teleflex Incorporated. All rights reserved.

The listed Teleflex® item(s) are not in every case completely identical to the item illustrated but are the closest match available. Not all products are available in all regions. Contact customer service to confirm availability in your region.