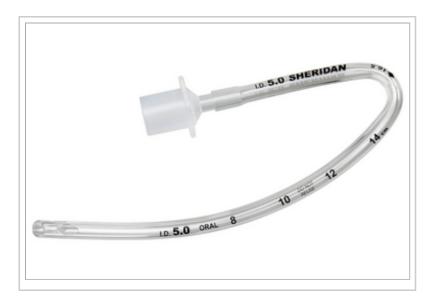

## SHERIDAN® PREFORMED ORAL UNCUFFED ETT

## **Description:**

Sheridan® Preformed Oral Uncuffed ETT, Size 4.5, 10/BX

© 2024 Teleflex Incorporated. All rights reserved.

The listed Teleflex® item(s) are not in every case completely identical to the item illustrated but are the closest match available. Not all products are available in all regions. Contact customer service to confirm availability in your region.