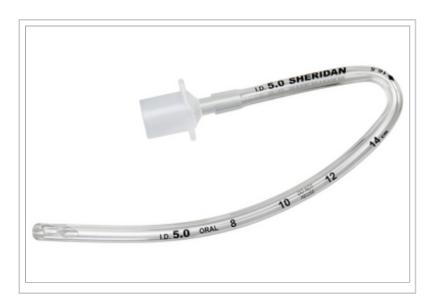

## SHERIDAN® PREFORMED ORAL UNCUFFED ETT

## **Description:**

Sheridan® Preformed Oral Uncuffed ETT, Size 4.0, 10/BX

© 2024 Teleflex Incorporated. All rights reserved.

The listed Teleflex® item(s) are not in every case completely identical to the item illustrated but are the closest match available. Not all products are available in all regions. Contact customer service to confirm availability in your region.